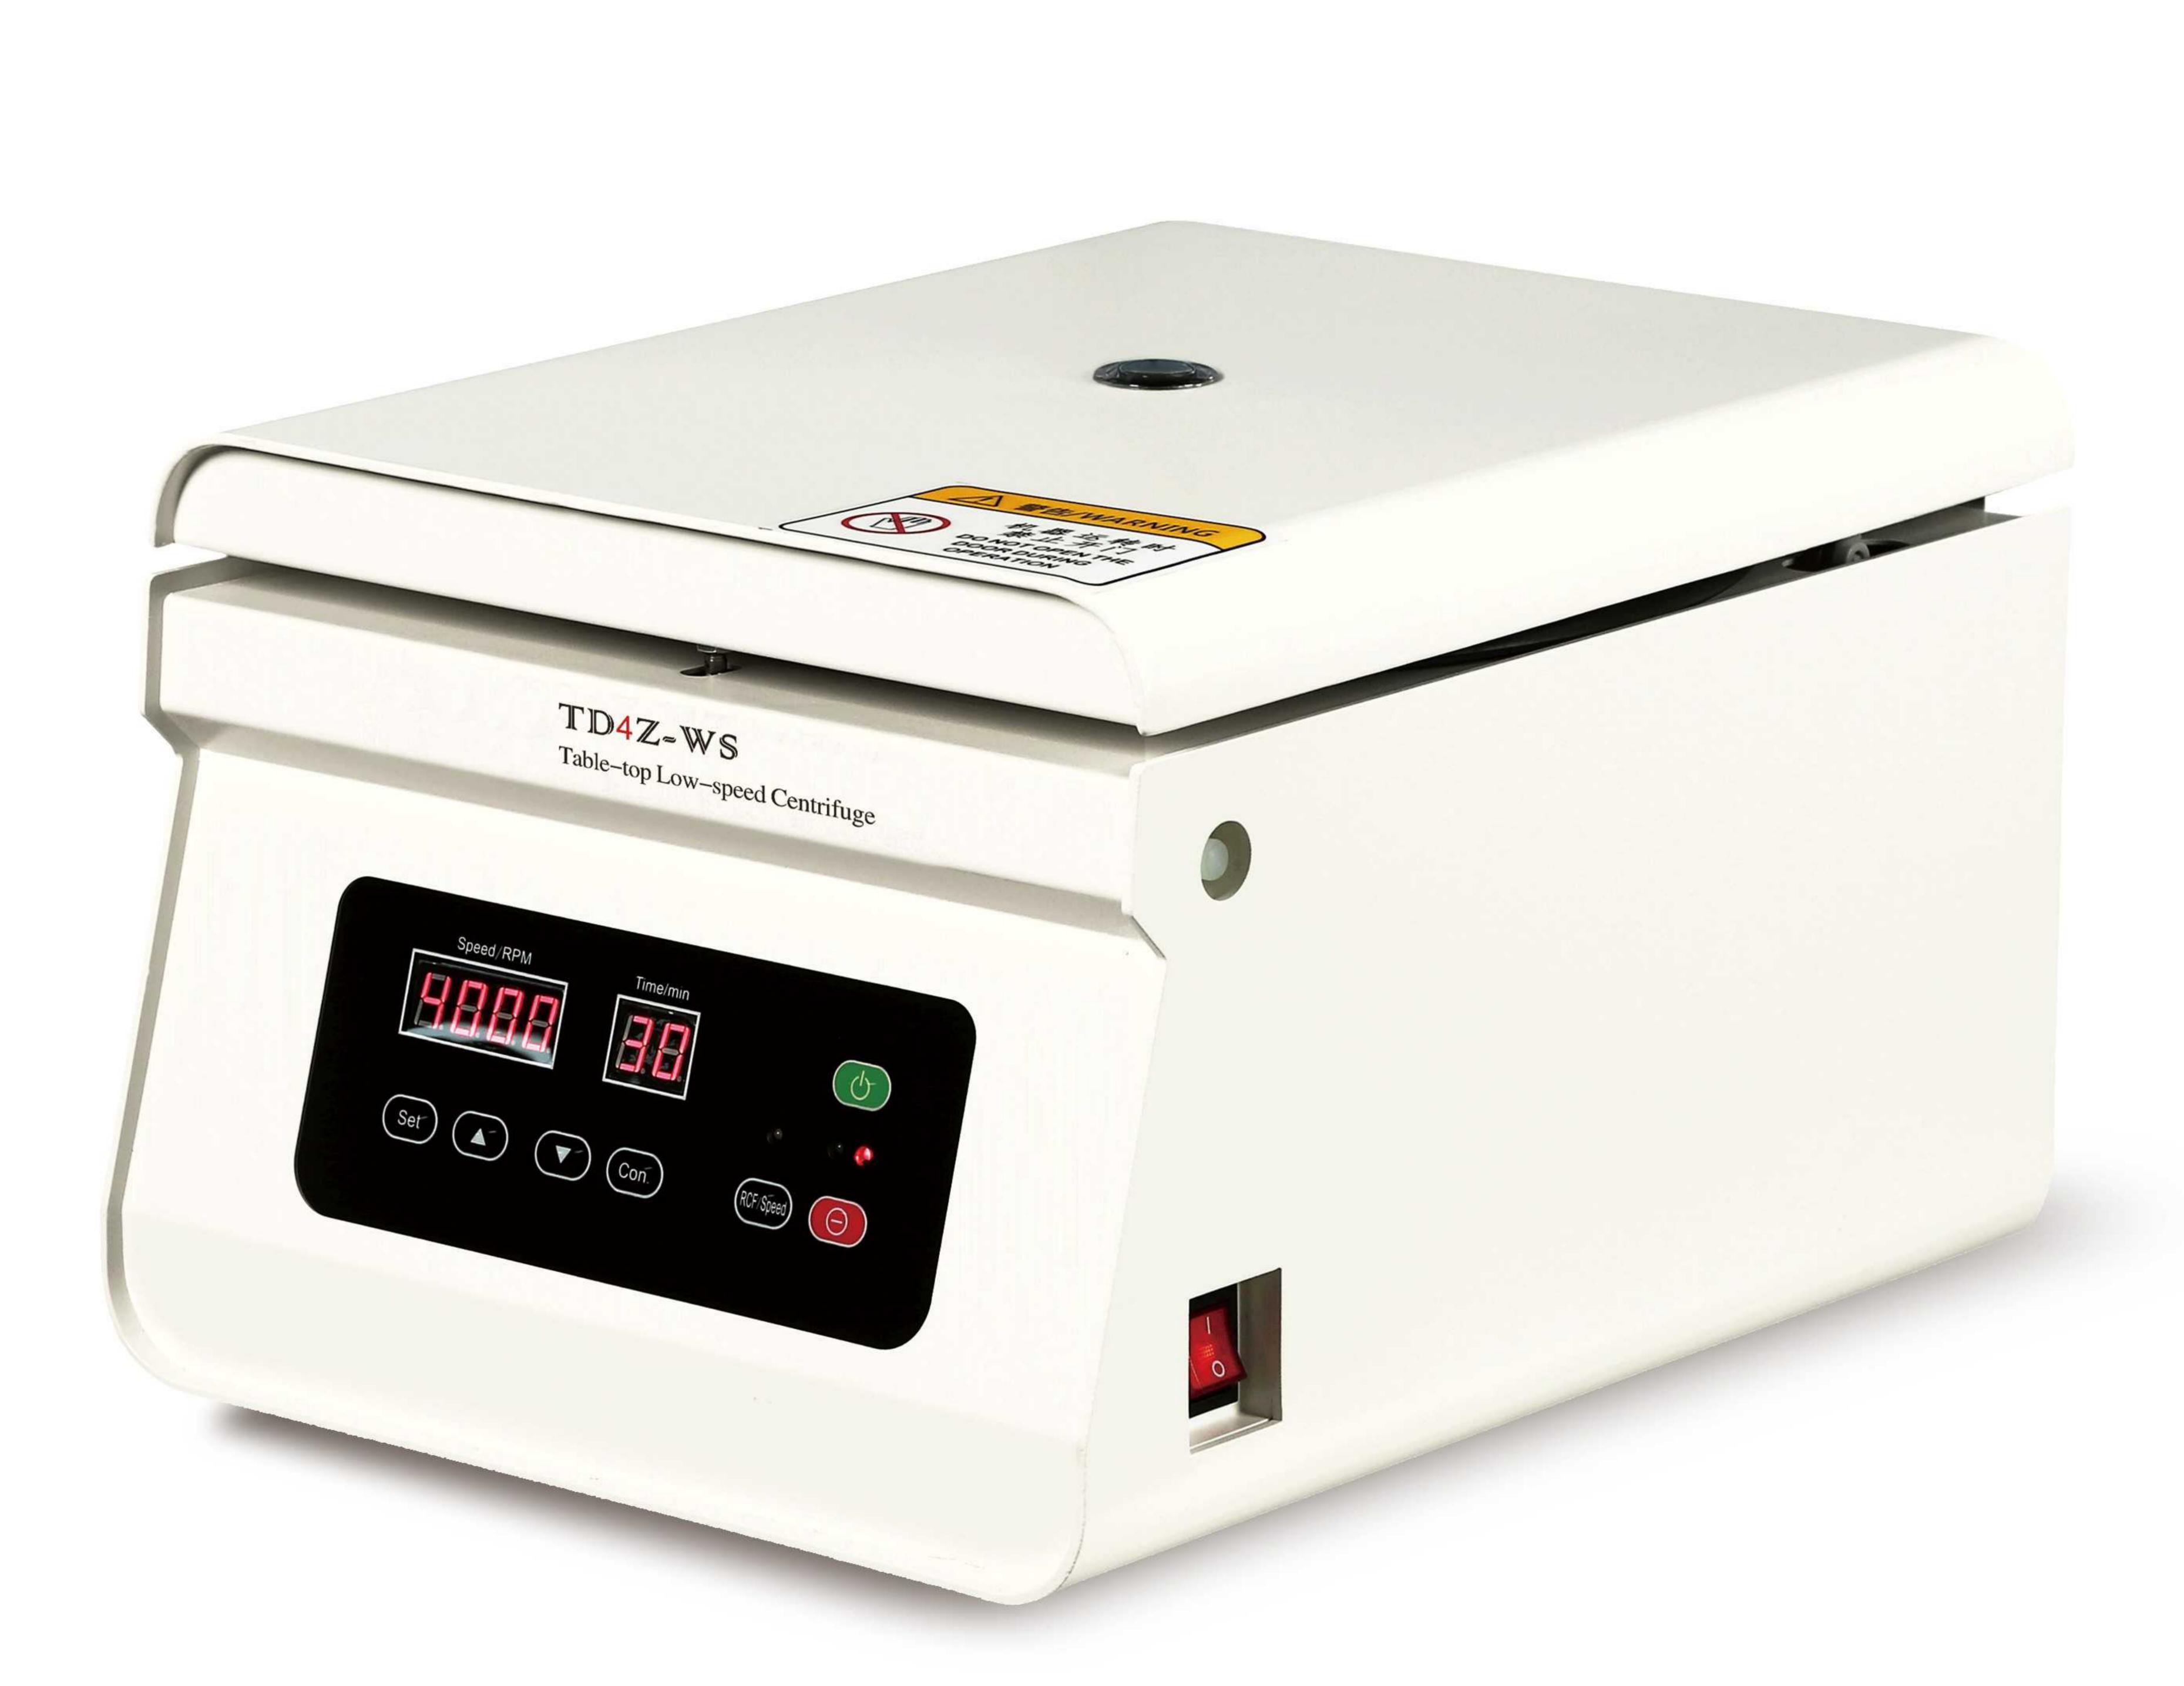

## Benchtop Low-Speed centrifuge TD4A-WS

TD4Z-WS is suitable for routine sample analysis in medical, hospital, pathology and institutional laboratories. With wide variety of accessories, they can be also used for preparation of samples in industrial and research laboratories.

## Reatures:

- ♦ Adopt the steel structure, which is safer, simple-compact, light-weight and low-noise.
- Digital display and adopt control system realizing microprocessor control, it control rotate speed, relative centrifuge force.
- Maintenance-free frequency conversion motor, can prevent over-speed operation.

## Parameters

| Model            | TD4Z-WS                                                      | Motor            | Brushless DC Moto                                             |
|------------------|--------------------------------------------------------------|------------------|---------------------------------------------------------------|
| Max Speed        | 0-4000rpm                                                    | Speed Accuracy   | ±10rpm                                                        |
| Max RCF          | 2680xg                                                       | Display          | Digital display                                               |
| Timer            | 0~99min                                                      | Noise            | ≤50dB(A)                                                      |
| Rotor            |                                                              |                  |                                                               |
| No.1 Angle Rotor | Max Speed:4000r/min<br>Capacity:12×10ml AR<br>Max RCF:2680xg | No.2 Angle Rotor | Max Speed:4000r/min<br>Capacity:18×10ml AR<br>Max RCF:2680xg  |
| No.3 Angle Rotor | Max Speed:4000r/min<br>Capacity:12×15ml AR<br>Max RCF:2680xg | No.4 Angle Rotor | Max Speed:4000r/min<br>Capacity:24×10ml AR<br>Max RCF:2680xg  |
| No.5 Angle Rotor | Max Speed:4000r/min<br>Capacity:12×20ml AR<br>Max RCF:2680xg | No.6 Angle Rotor | Max Speed:4000r/min<br>Capacity:6/4×50ml AR<br>Max RCF:2680xg |