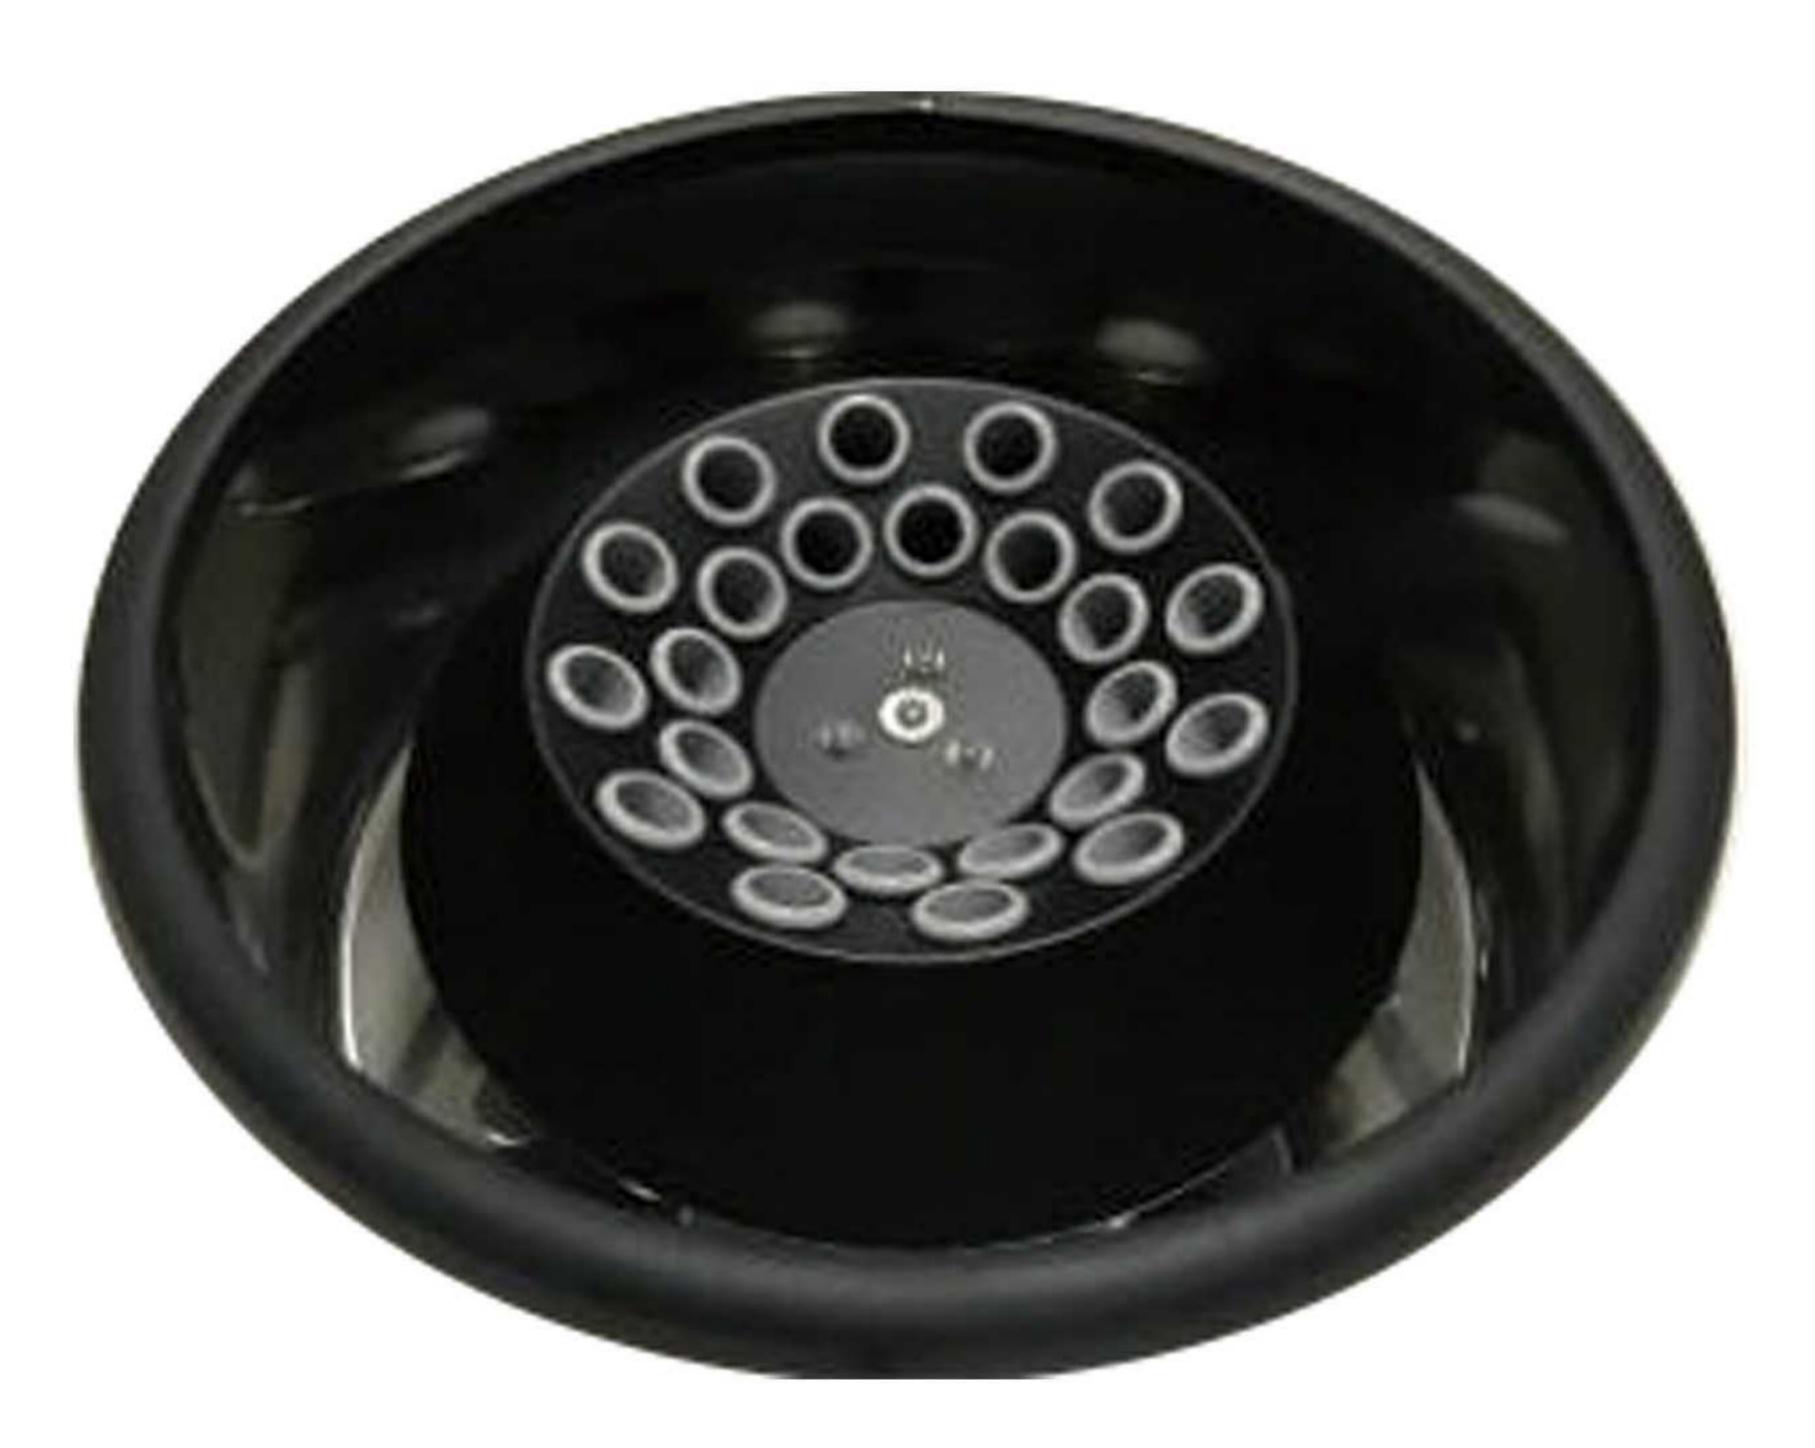

## Parameters

| Model            | TD4Z-WS                                                      | Motor            | Brushless DC Moto                                             |
|------------------|--------------------------------------------------------------|------------------|---------------------------------------------------------------|
| Max Speed        | 0-4000rpm                                                    | Speed Accuracy   | ±10rpm                                                        |
| Max RCF          | 2680xg                                                       | Display          | Digital display                                               |
| Timer            | 0~99min                                                      | Noise            | ≤50dB(A)                                                      |
| Rotor            |                                                              |                  |                                                               |
| No.1 Angle Rotor | Max Speed:4000r/min<br>Capacity:12×10ml AR<br>Max RCF:2680xg | No.2 Angle Rotor | Max Speed:4000r/min<br>Capacity:18×10ml AR<br>Max RCF:2680xg  |
| No.3 Angle Rotor | Max Speed:4000r/min<br>Capacity:12×15ml AR<br>Max RCF:2680xg | No.4 Angle Rotor | Max Speed:4000r/min<br>Capacity:24×10ml AR<br>Max RCF:2680xg  |
| No.5 Angle Rotor | Max Speed:4000r/min<br>Capacity:12×20ml AR<br>Max RCF:2680xg | No.6 Angle Rotor | Max Speed:4000r/min<br>Capacity:6/4×50ml AR<br>Max RCF:2680xg |