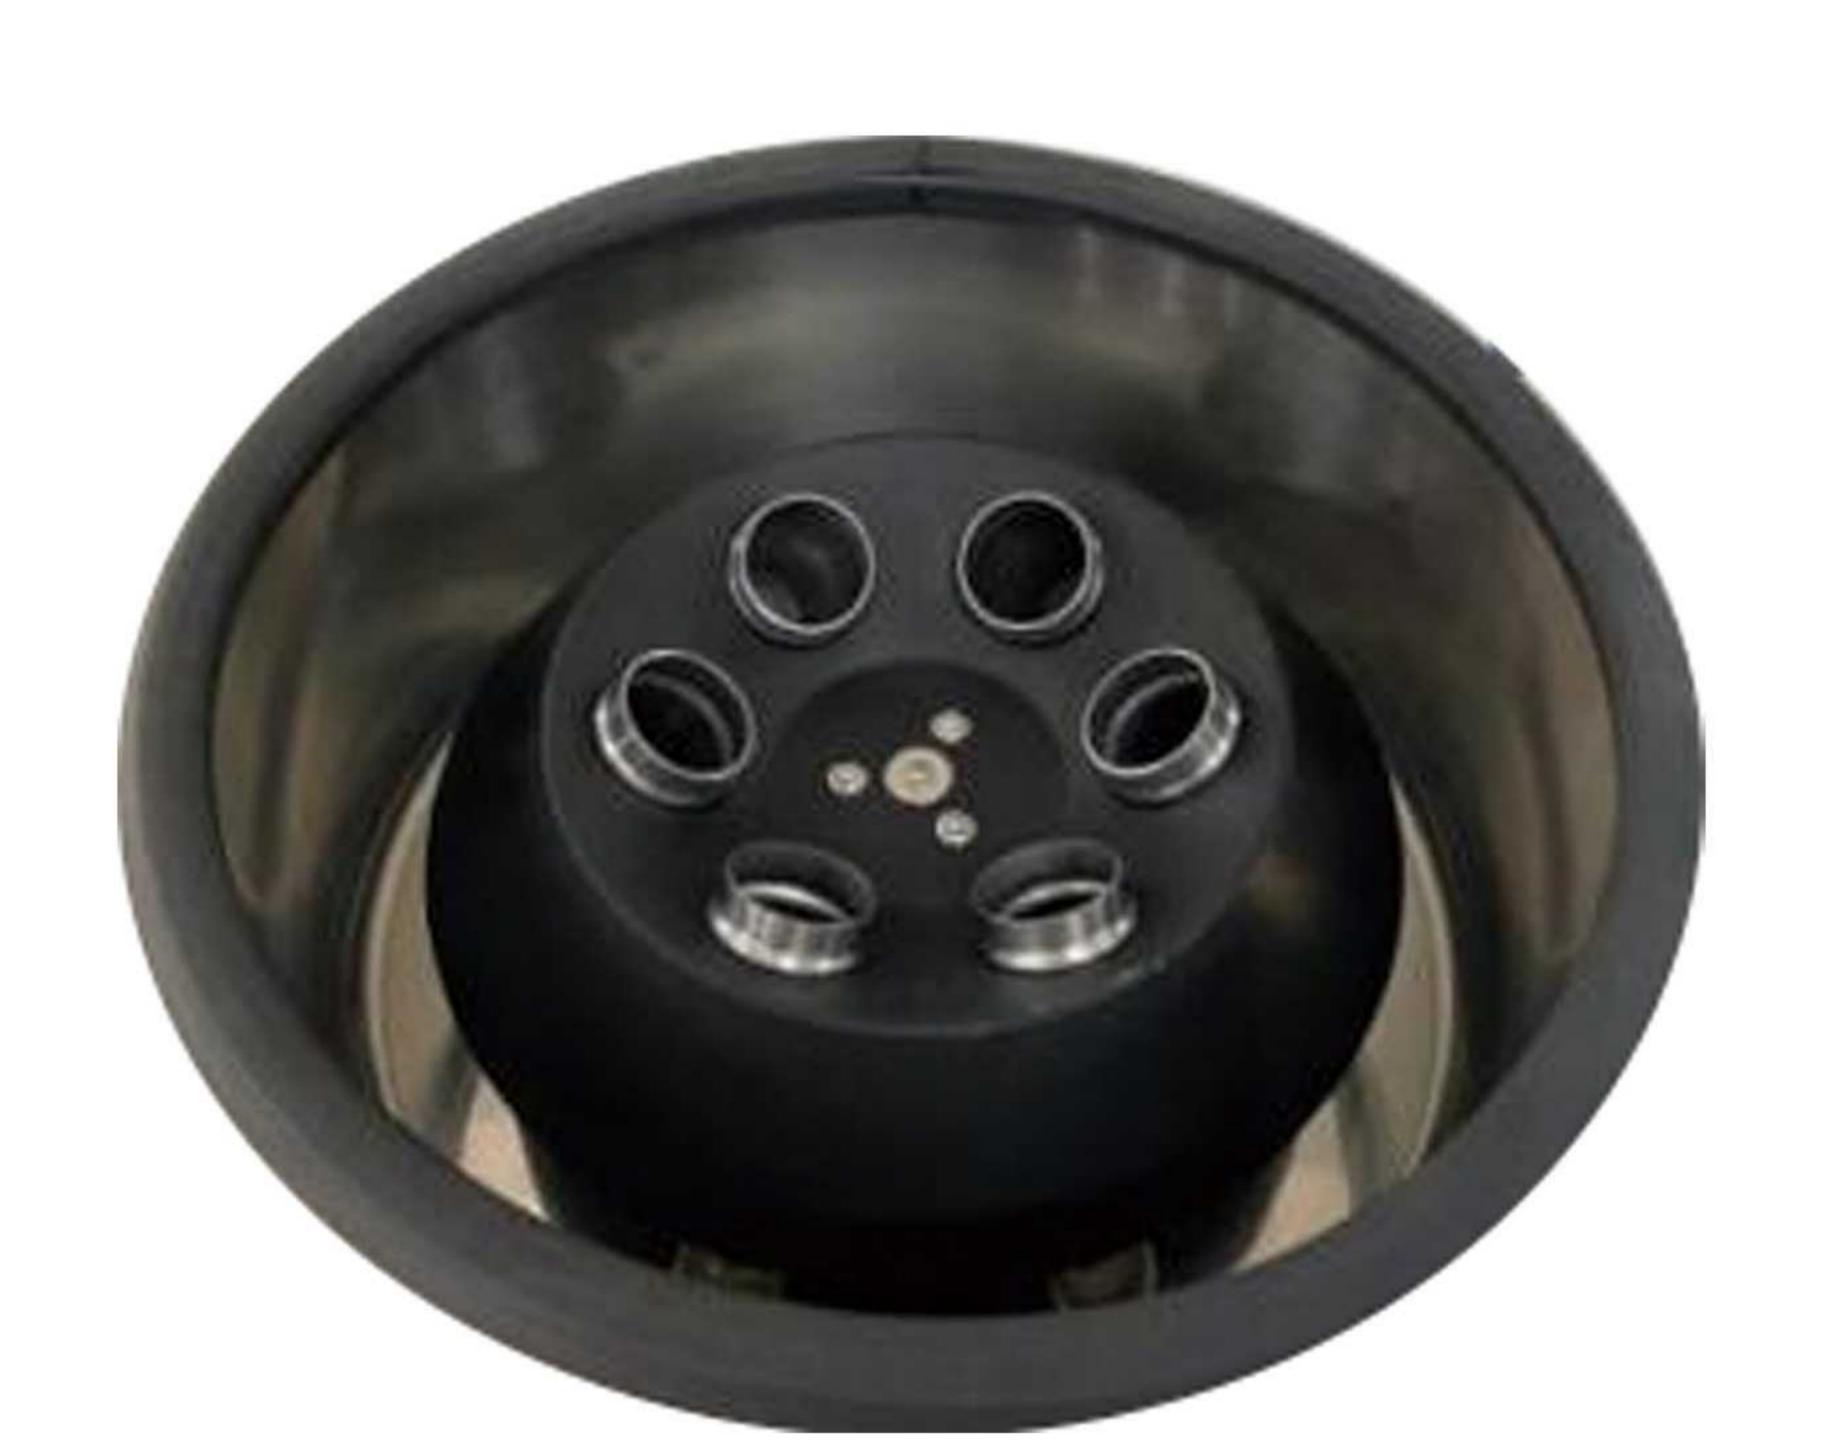

## Parameters

| Model            | TD4Z-WS                                                      | Motor            | Brushless DC Moto                                             |
|------------------|--------------------------------------------------------------|------------------|---------------------------------------------------------------|
| Max Speed        | 0-4000rpm                                                    | Speed Accuracy   | ±10rpm                                                        |
| Max RCF          | 2680xg                                                       | Display          | Digital display                                               |
| Timer            | 0~99min                                                      | Noise            | ≤50dB(A)                                                      |
| Rotor            |                                                              |                  |                                                               |
| No.1 Angle Rotor | Max Speed:4000r/min<br>Capacity:12×10ml AR<br>Max RCF:2680xg | No.2 Angle Rotor | Max Speed:4000r/min<br>Capacity:18×10ml AR<br>Max RCF:2680xg  |
| No.3 Angle Rotor | Max Speed:4000r/min<br>Capacity:12×15ml AR<br>Max RCF:2680xg | No.4 Angle Rotor | Max Speed:4000r/min<br>Capacity:24×10ml AR<br>Max RCF:2680xg  |
| No.5 Angle Rotor | Max Speed:4000r/min<br>Capacity:12×20ml AR<br>Max RCF:2680xg | No.6 Angle Rotor | Max Speed:4000r/min<br>Capacity:6/4×50ml AR<br>Max RCF:2680xg |