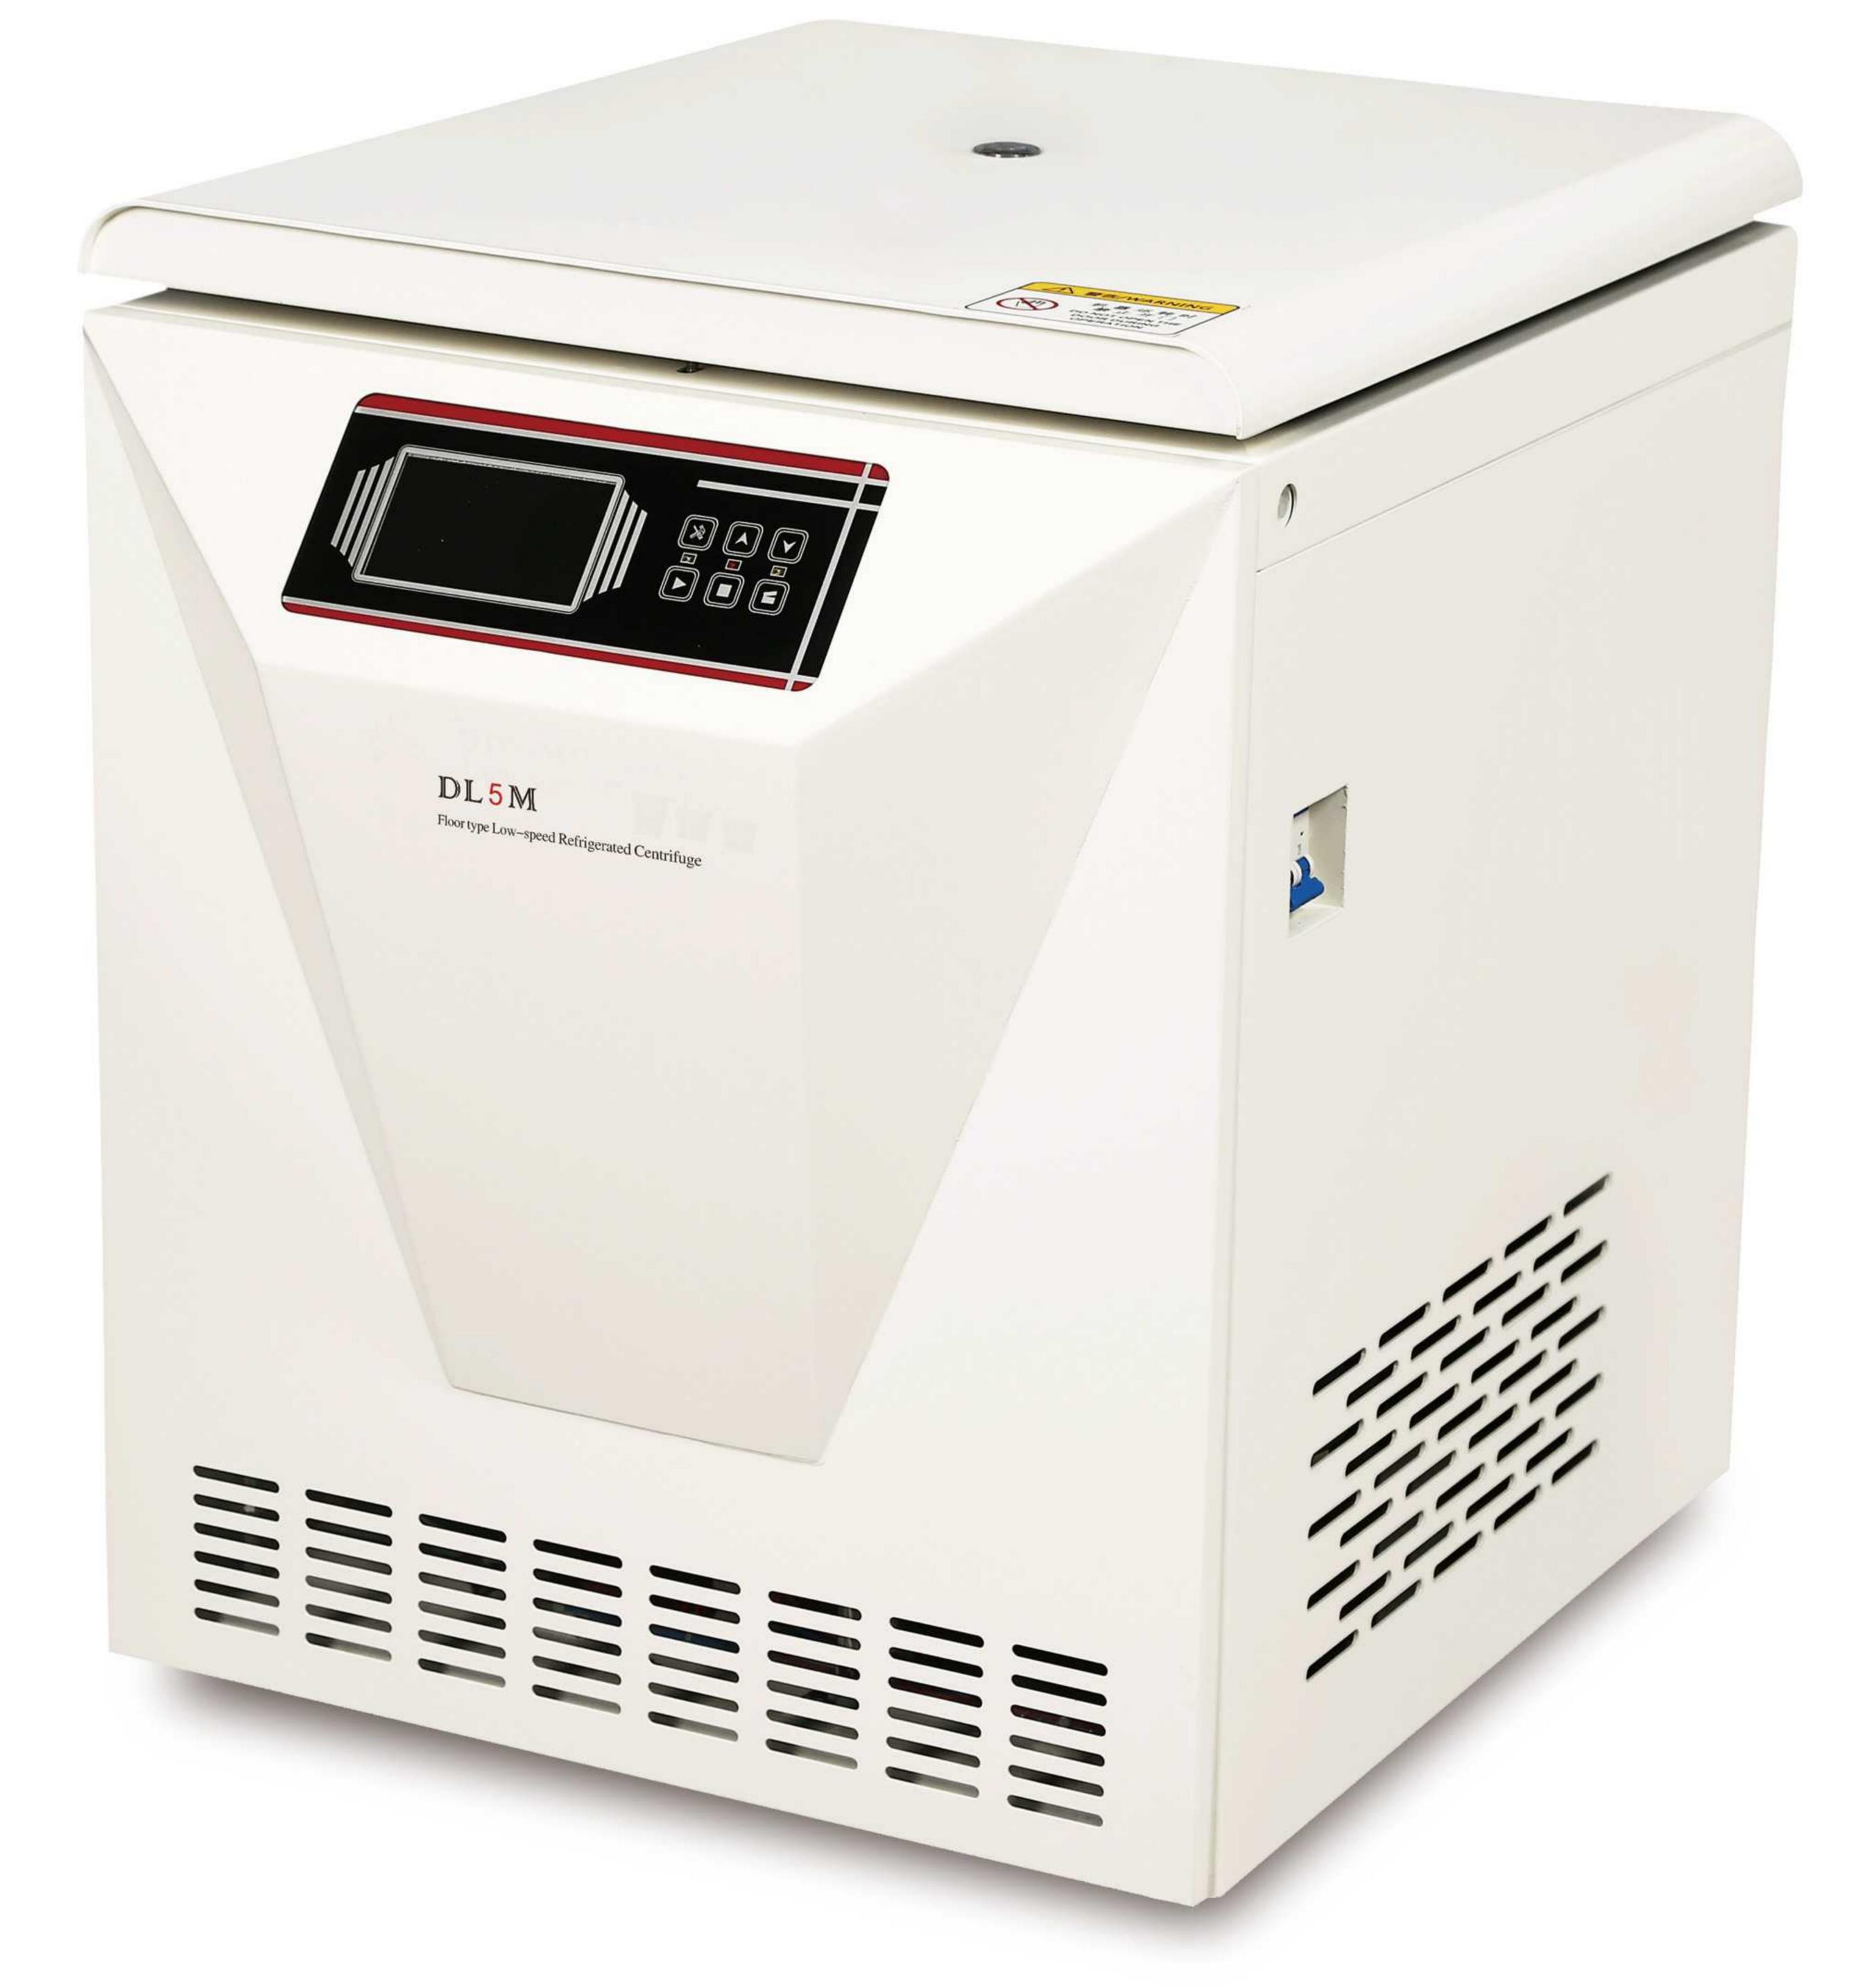

## Full Automatic Uncap Centrifuge DD4-TM

## Features:

- Greatly improve work efficiency and avoid remixing of blood after separation;
- Put an end to bacterial infection, suitable for vacuum blood collection tubes of various capacities;
- The machine is floor-standing, low noise, and handles large batches of samples;
- Microcomputer control, AC variable frequency motor, high speed precision;
- Large-screen LCD display can display speed, centrifugal force, running time and faults;
- The unique double-layer design of the adapter prevents the cap from dropping during the operatio;
- With electronic door lock, overspeed and unbalance protection.