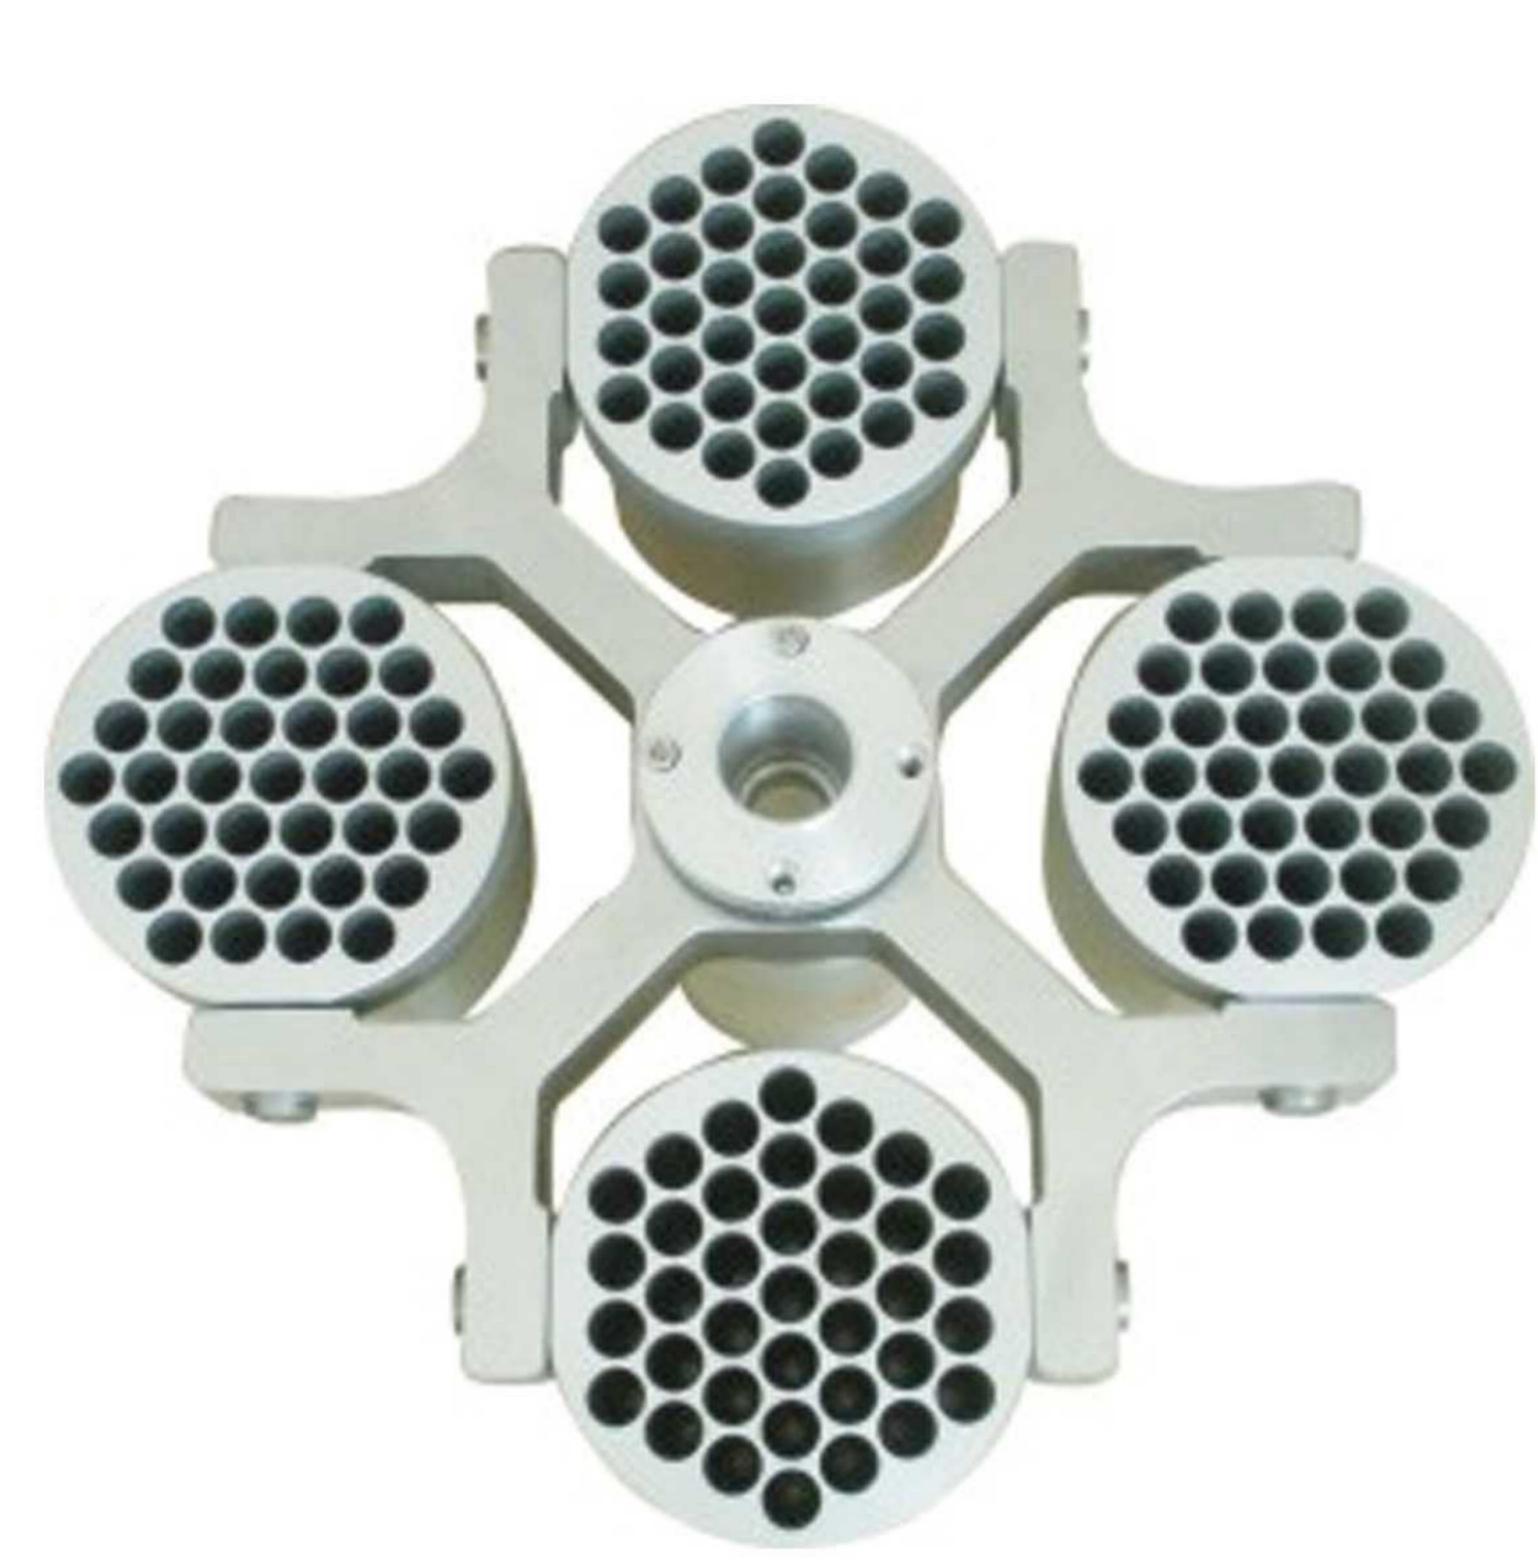

## Parameters

| Model            | DD4-TM (Floor type)                                         |           |        |
|------------------|-------------------------------------------------------------|-----------|--------|
| NO.1 Swing Rotor | 108×5/7ml                                                   | 4000r/min | 3600×g |
| NO.2 Swing Rotor | 148×5/7ml                                                   | 4000r/min | 3680×g |
| NO.3 Swing Rotor | 120×5/7ml                                                   | 4000r/min | 3600×g |
| NO.4 Swing Rotor | 162×5/7ml                                                   | 4000r/min | 3850×g |
| Motor            | Microprocessor Control, AC Frequency Motor                  |           |        |
| Timer Range      | 0~99min                                                     |           |        |
| Noise            | ≤65dB(A)                                                    |           |        |
| Power Supply     | AC220V & 110V 50-60Hz 5A                                    |           |        |
| Dimension        | $800 \times 600 \times 820 \text{mm} (L \times W \times H)$ |           |        |
| Weight           | 120KG/150kg(Refrigerated Function)                          |           |        |