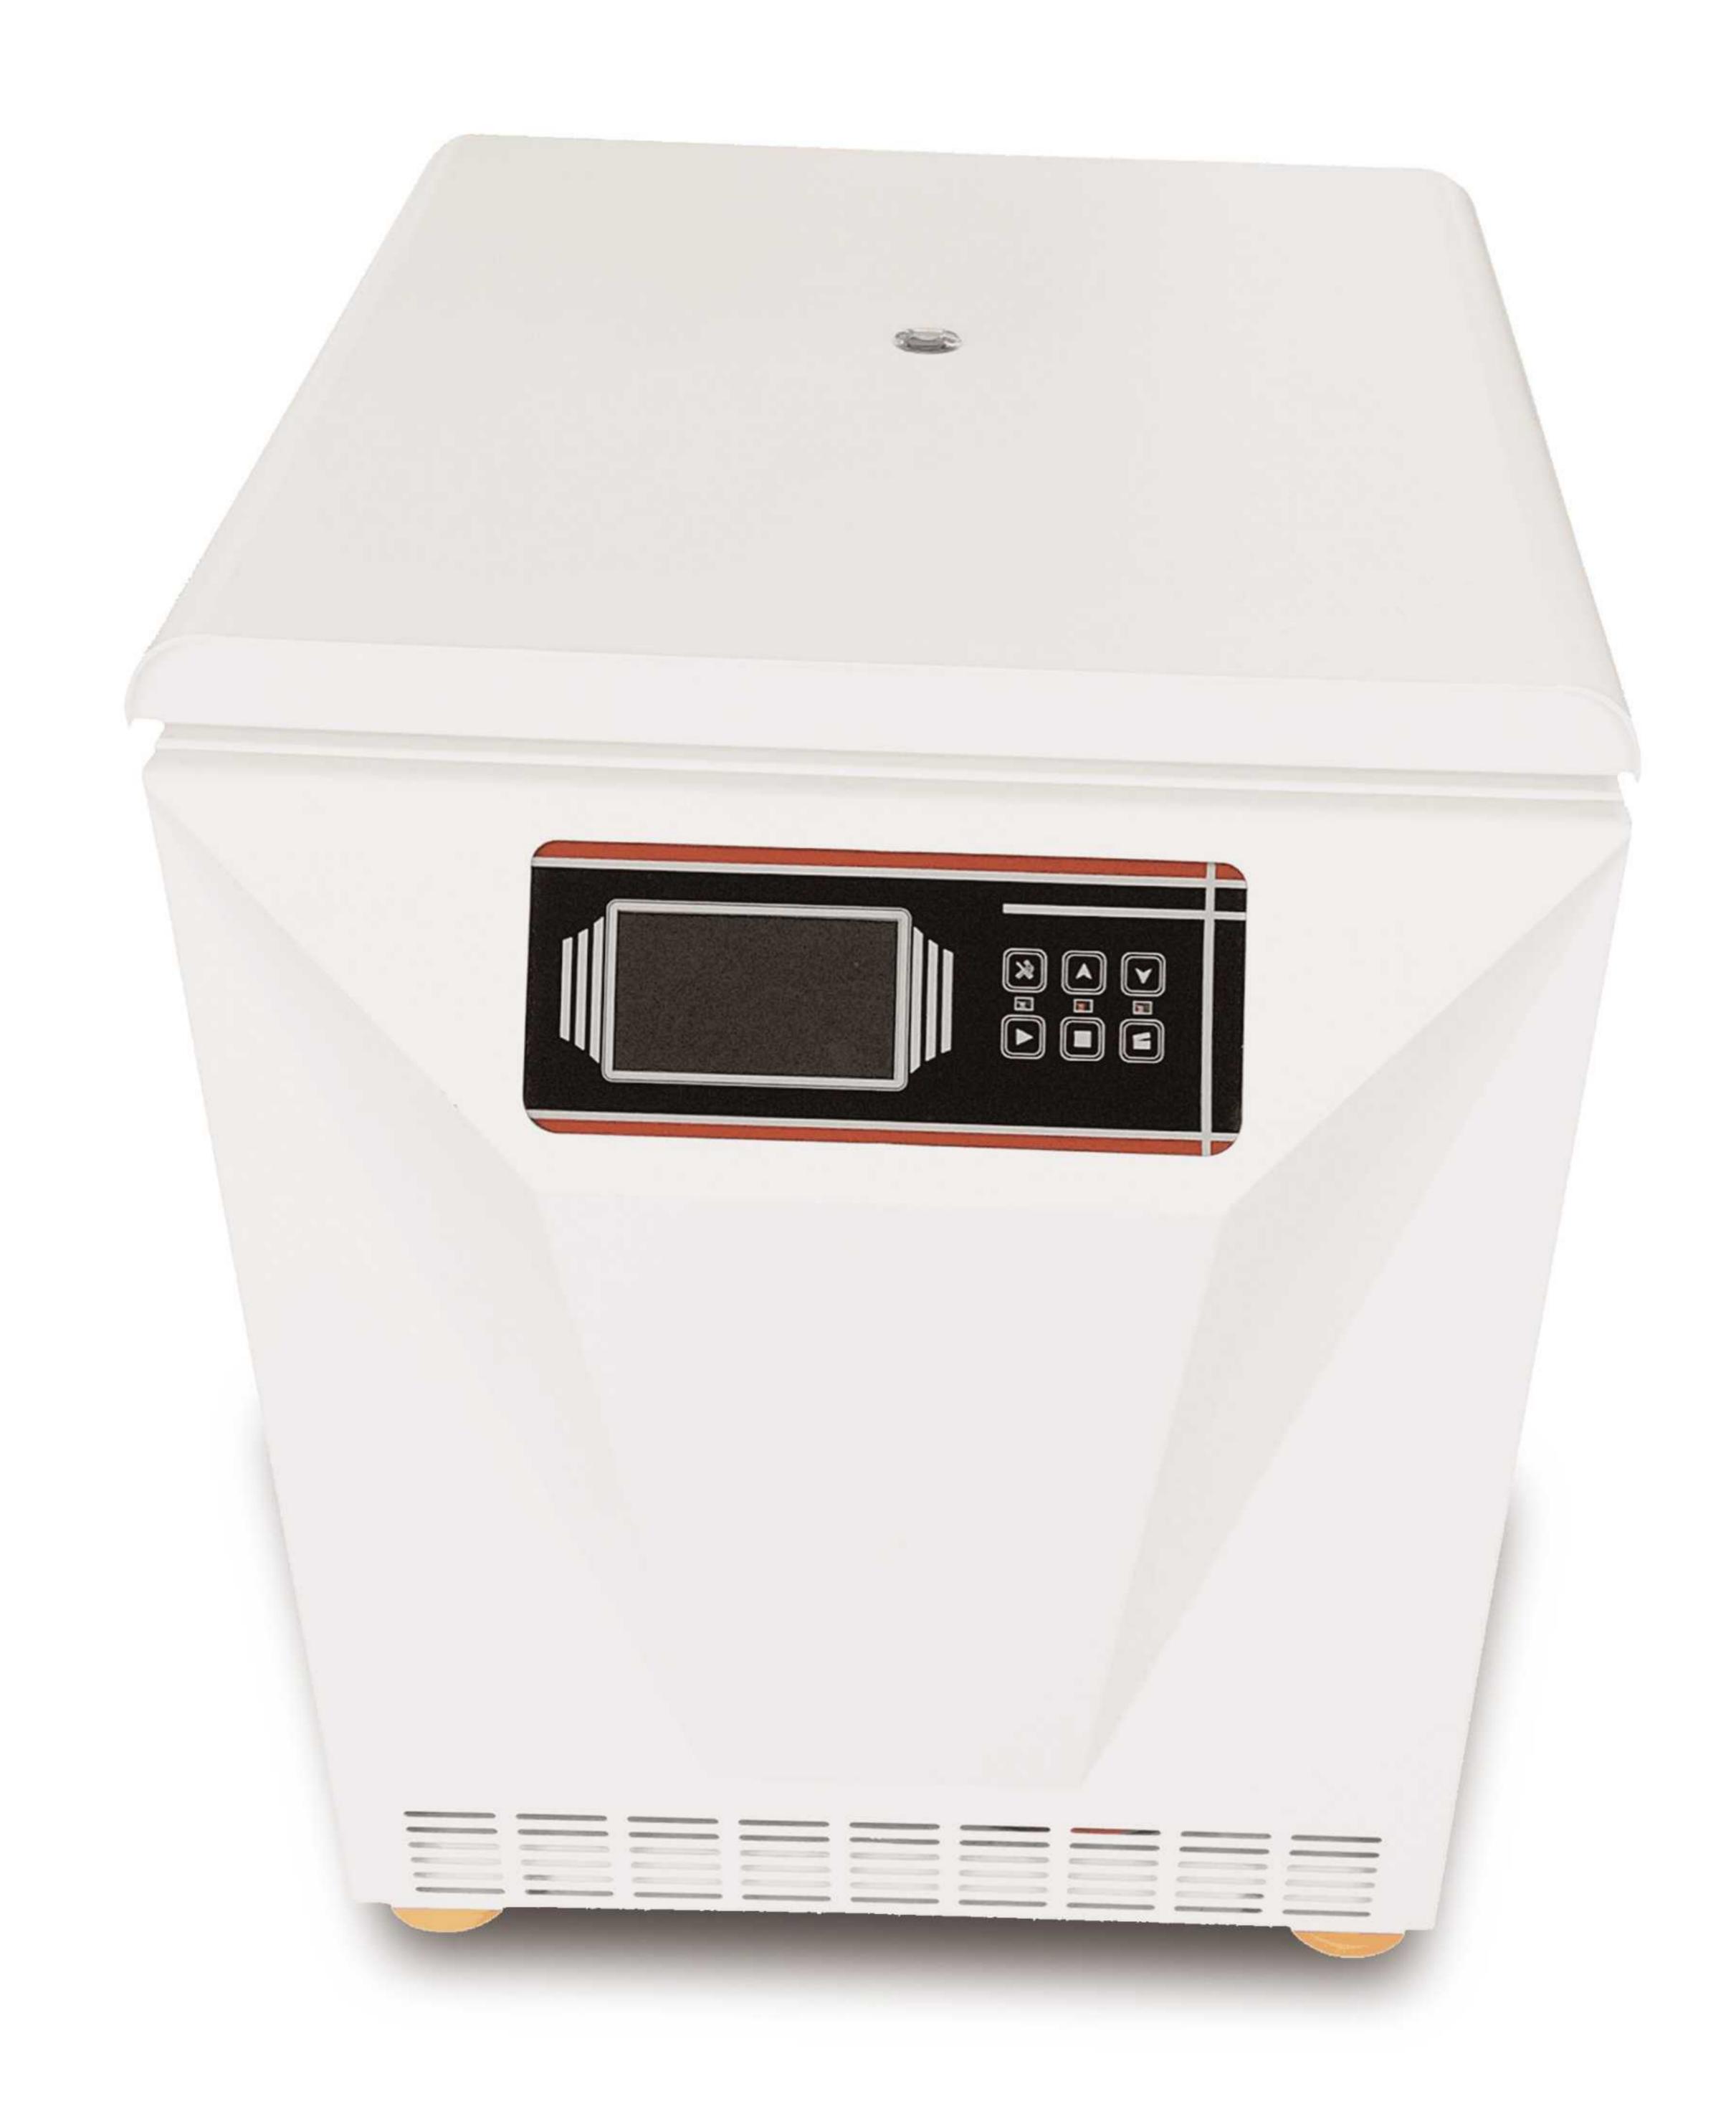

## Full Automatic Uncap Centrifuge DD4-TM

## Features:

- Greatly improve work efficiency and avoid remixing of blood after separation;
- Put an end to bacterial infection, suitable for vacuum blood collection tubes of various capacities;
- The machine is floor-standing, low noise, and handles large batches of samples;
- Microcomputer control, AC variable frequency motor, high speed precision;
- Large-screen LCD display can display speed, centrifugal force, running time and faults;
- The unique double-layer design of the adapter prevents the cap from dropping during the operatio;
- With electronic door lock, overspeed and unbalance protection.