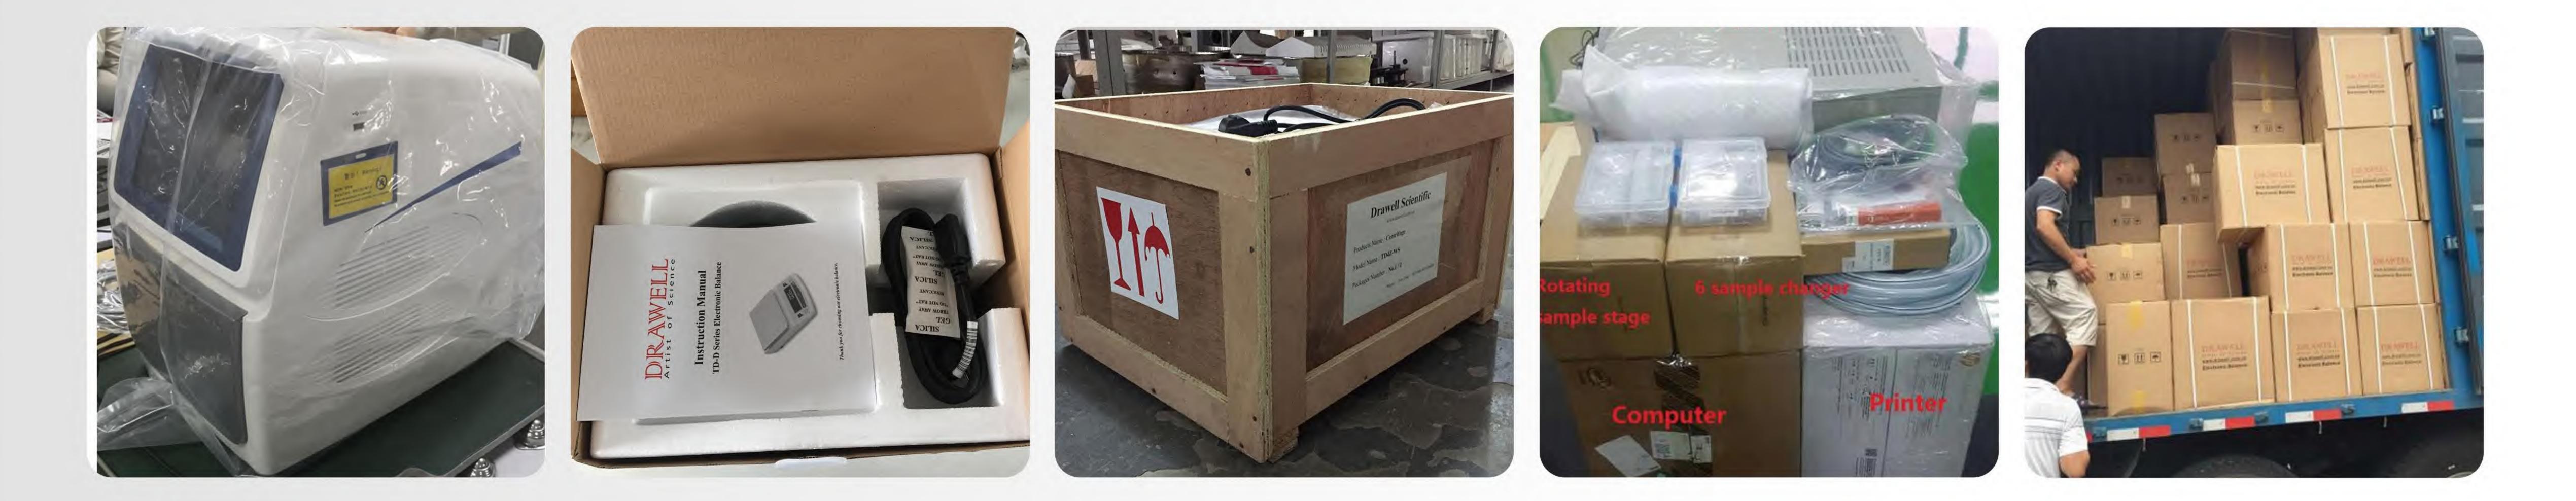

#### Q: What package do you use for delivery?

Protective packaging to avoid damages during delivery.